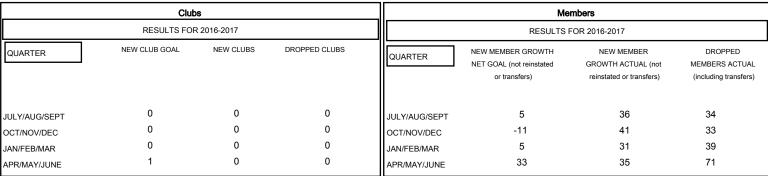

## MONTHLY MEMBERSHIP PROGRESS REPORT

District 201T1

Results as of: 6/30/2017

GMT: WAYNE OAKES LOCATION AUSTRALIA GMT CA