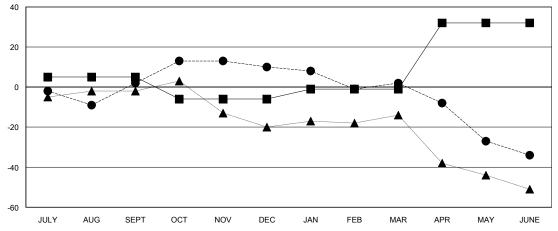

## GOALS AND ACTUAL MEMBERS CUMULATIVE

| -■- NEW MEMBER GROWTH NET GOAL    |
|-----------------------------------|
| - ● - NEW MEMBER GROWTH ACTUAL    |
| - ▲ - LAST YEAR MEMBERSHIP ACTUAL |
|                                   |
|                                   |